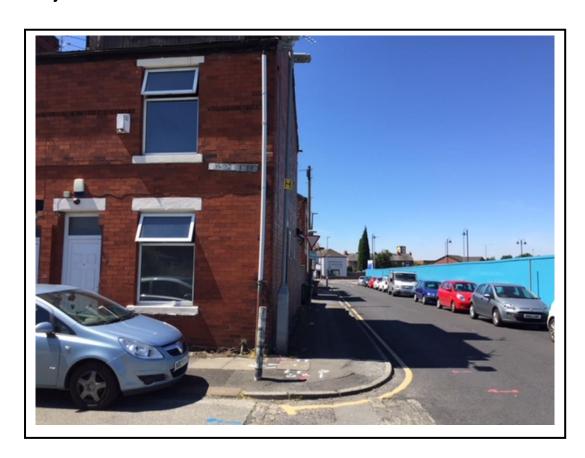

Photo 3 – view looking towards the southern boundary of the site from the junction of Nelson Street and Annan Street

Photo 4 – properties on Nelson Street facing the western boundary of the proposed overspill car parking area