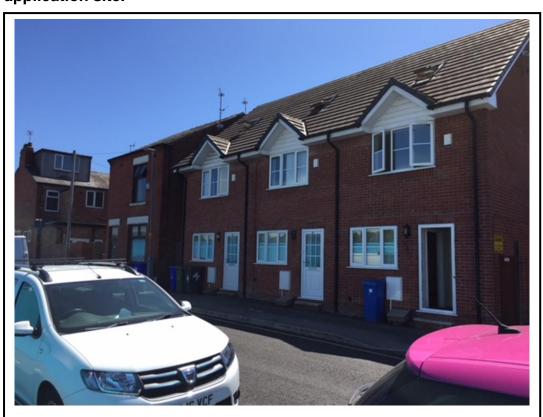

Photo 3 – view looking towards the southern boundary of the site from the junction of Nelson Street and Annan Street

Photo 4 – properties on Nelson Street facing the western boundary of the proposed overspill car parking area